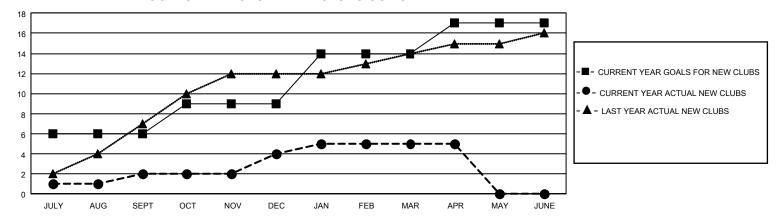

## GOALS AND ACTUAL NEW CLUBS CUMULATIVE

## GMT Constitutional Area 5 - K, Group L

REPORT DOES NOT INCLUDE CLUBS IN UNDISTRICTED AREAS.

| Clubs                 |               |           |               | Members               |                           |                         |                                                    |
|-----------------------|---------------|-----------|---------------|-----------------------|---------------------------|-------------------------|----------------------------------------------------|
| RESULTS FOR 2022-2023 |               |           |               | RESULTS FOR 2022-2023 |                           |                         |                                                    |
| QUARTER               | NEW CLUB GOAL | NEW CLUBS | DROPPED CLUBS | QUARTER N             | MEMBER GROWTH NET<br>GOAL | MEMBER GROWTH<br>ACTUAL | DROPPED MEMBERS<br>ACTUAL (including<br>transfers) |
| JULY/AUG/SEPT         | 18            | 2         | 4             | JULY/AUG/SEP          | T 1230                    | 1,770                   | 745                                                |
| OCT/NOV/DEC           | 9             | 2         | 2             | OCT/NOV/DEC           | 840                       | 727                     | 931                                                |
| JAN/FEB/MAR           | 15            | 1         | 2             | JAN/FEB/MAR           | 765                       | 1,013                   | 531                                                |
| APR/MAY/JUNE          | 9             | 0         | 0             | APR/MAY/JUNE          | 450                       | 157                     | 148                                                |