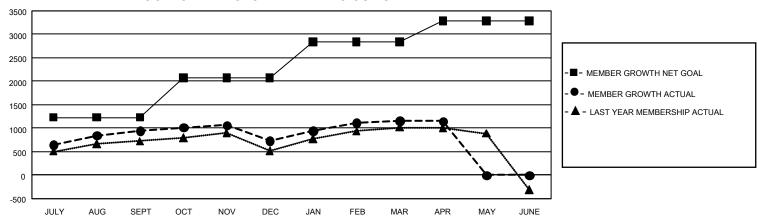

## GOALS AND ACTUAL MEMBERS CUMULATIVE

| DROPPED CLUBS: 8 |       | 510 CLUBS OF 622 ADDED 1<br>OR MORE NEW MEMBERS | GENDER DISTRIBUTION                |                 |  |
|------------------|-------|-------------------------------------------------|------------------------------------|-----------------|--|
|                  |       |                                                 | MALE                               | 18,788 (73.86%) |  |
|                  |       |                                                 | FEMALE                             | 6,650 (26.14%)  |  |
| DROPPED MEMBERS  |       |                                                 | NON BINARY                         | 0 (0.00%)       |  |
| DECEASED         | 88    |                                                 | PREFER NOT TO ANSWER               | 0 (0.00%)       |  |
| CLUB CANCELLED   | 71    |                                                 | TOTAL FAMILY UNIT MEMBERS 9        |                 |  |
| OTHER            | 2,196 | CLICK HERE FOR                                  |                                    |                 |  |
| TOTAL            | 2,355 | CUMULATIVE MEMBERSHIP DATA                      | FAMILY MEMBERS PAYING HALF DUES 5. |                 |  |

## GMT Constitutional Area 5 - K, Group L

REPORT DOES NOT INCLUDE CLUBS IN UNDISTRICTED AREAS.

| Clubs                 |               |           |               | Members               |                           |                         |                                                    |
|-----------------------|---------------|-----------|---------------|-----------------------|---------------------------|-------------------------|----------------------------------------------------|
| RESULTS FOR 2022-2023 |               |           |               | RESULTS FOR 2022-2023 |                           |                         |                                                    |
| QUARTER               | NEW CLUB GOAL | NEW CLUBS | DROPPED CLUBS | QUARTER N             | MEMBER GROWTH NET<br>GOAL | MEMBER GROWTH<br>ACTUAL | DROPPED MEMBERS<br>ACTUAL (including<br>transfers) |
| JULY/AUG/SEPT         | 18            | 2         | 4             | JULY/AUG/SEP          | T 1230                    | 1,770                   | 745                                                |
| OCT/NOV/DEC           | 9             | 2         | 2             | OCT/NOV/DEC           | 840                       | 727                     | 931                                                |
| JAN/FEB/MAR           | 15            | 1         | 2             | JAN/FEB/MAR           | 765                       | 1,013                   | 531                                                |
| APR/MAY/JUNE          | 9             | 0         | 0             | APR/MAY/JUNE          | 450                       | 157                     | 148                                                |